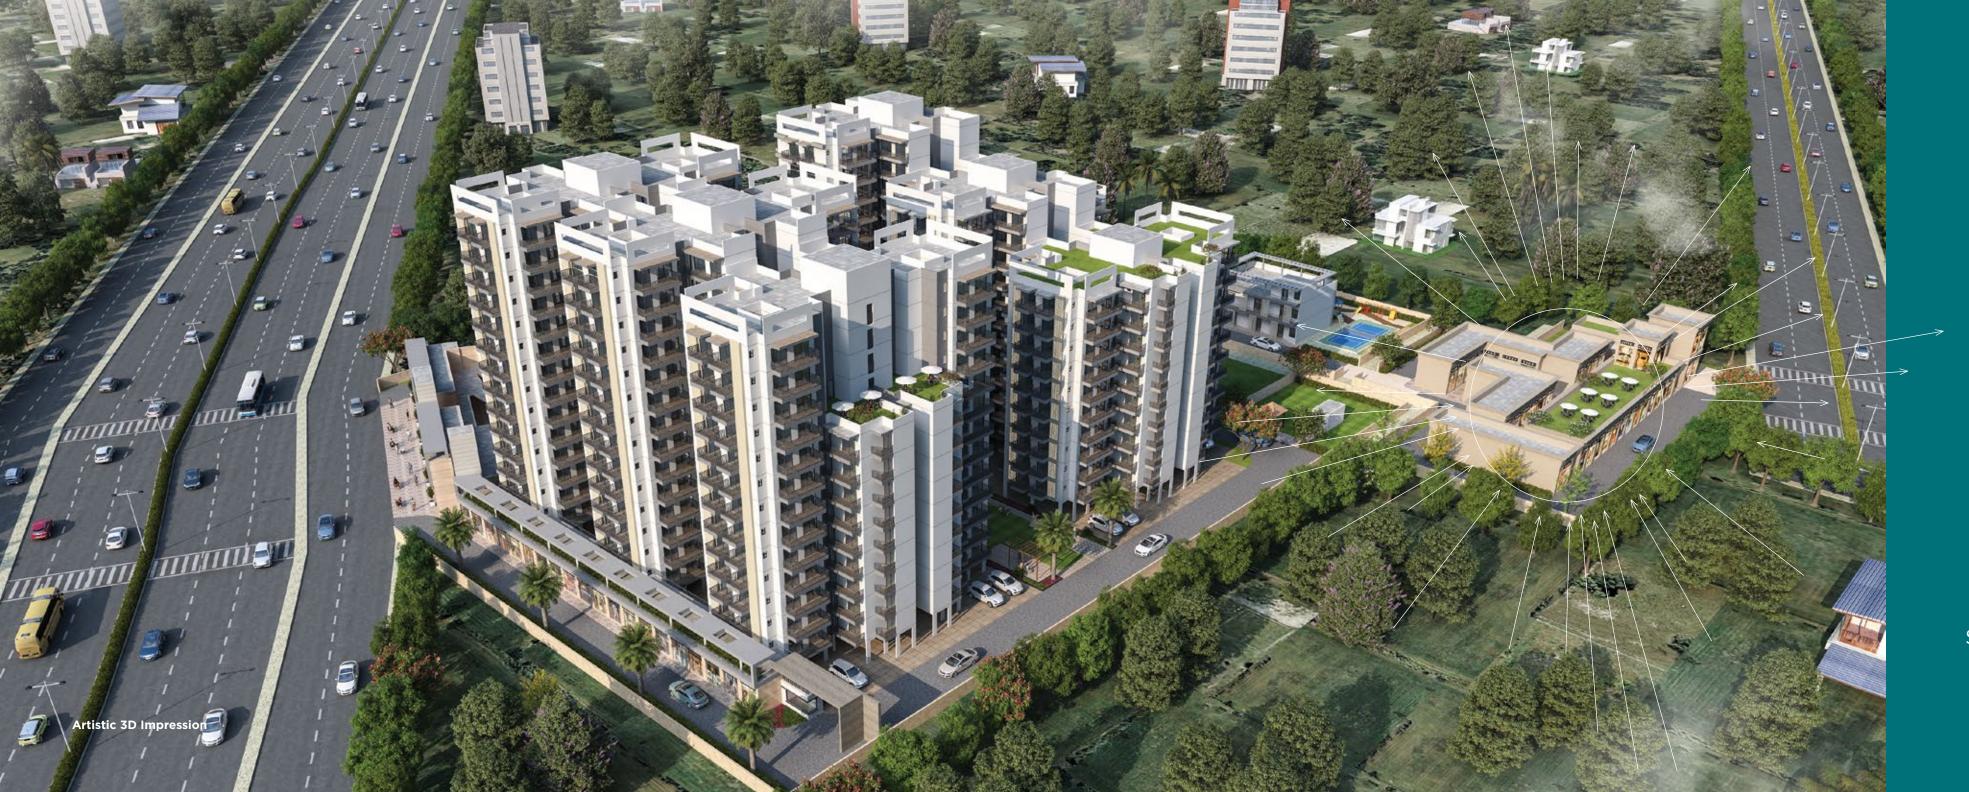

MASTER PLAN

LOCATION MAP

- . ENTRANCE GATEWAY
- 2. EXIT GATE WAY
- 3. MULTI PURPOSE LAWN
- 4. TRELLIS WITH SITTING BELOW
- 5. OPEN SEATING
- 6. RESIDENTIAL TOWER (A, B, C, D, E, F)
- 7. PAVILION
- 8. YOGA AND MEDITATION LAWN
- 9. PET FRIENDLY PARK
- 10. HALF BASKETBALL COURT
- 11. KIDS PLAY AREA
- 12. OUTDOOR GYM
- 13. BADMINTON COURT
- 14. CRICKET PITCH
- 15. BODH CENTRAL WING 'A'
- 16. BODH CENTRAL WING 'B'