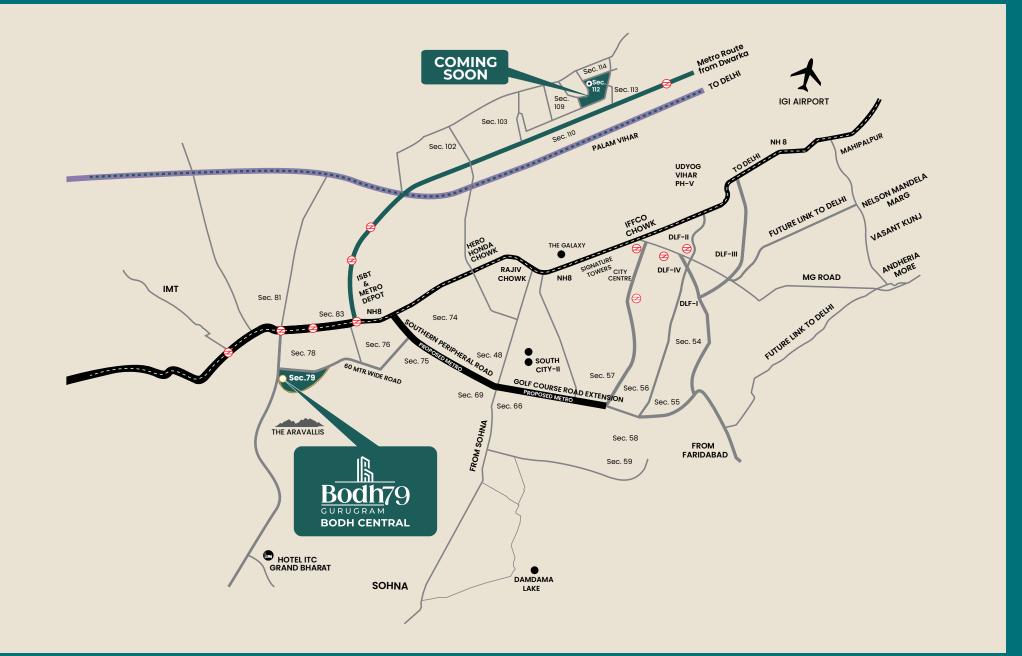

## THE PROFIT MAXIMISER

Easy and smooth connectivity from NH8, Southern Peripheral Road, and Dwarka Expressway. Next to big commercial hubs in Gurugram.

MAP SHOWN HERE IS BASED UPON GOOGLE MAPS. MAP NOT TO SCALE.