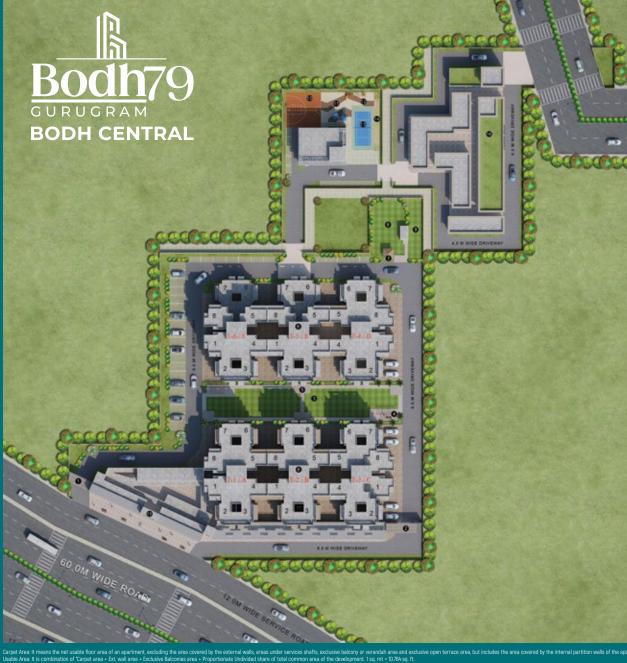

MASTER PLAN

LOCATION MAP

- . ENTRANCE GATEWAY
- 2. EXIT GATE WAY
- 3. MULTI PURPOSE LAWN
- 4. TRELLIS WITH SITTING BELOW
- 5. OPEN SEATING
- 6. RESIDENTIAL TOWER (A, B, C, D, E, F)
- 7. PAVILION
- 8. YOGA AND MEDITATION LAWN
- 9. PET FRIENDLY PARK
- 10. HALF BASKETBALL COURT
- 11. KIDS PLAY AREA
- 12. OUTDOOR GYM
- 13. BADMINTON COURT
- 14. CRICKET PITCH
- 15. BODH CENTRAL WING 'A'
- 16. BODH CENTRAL WING 'B'