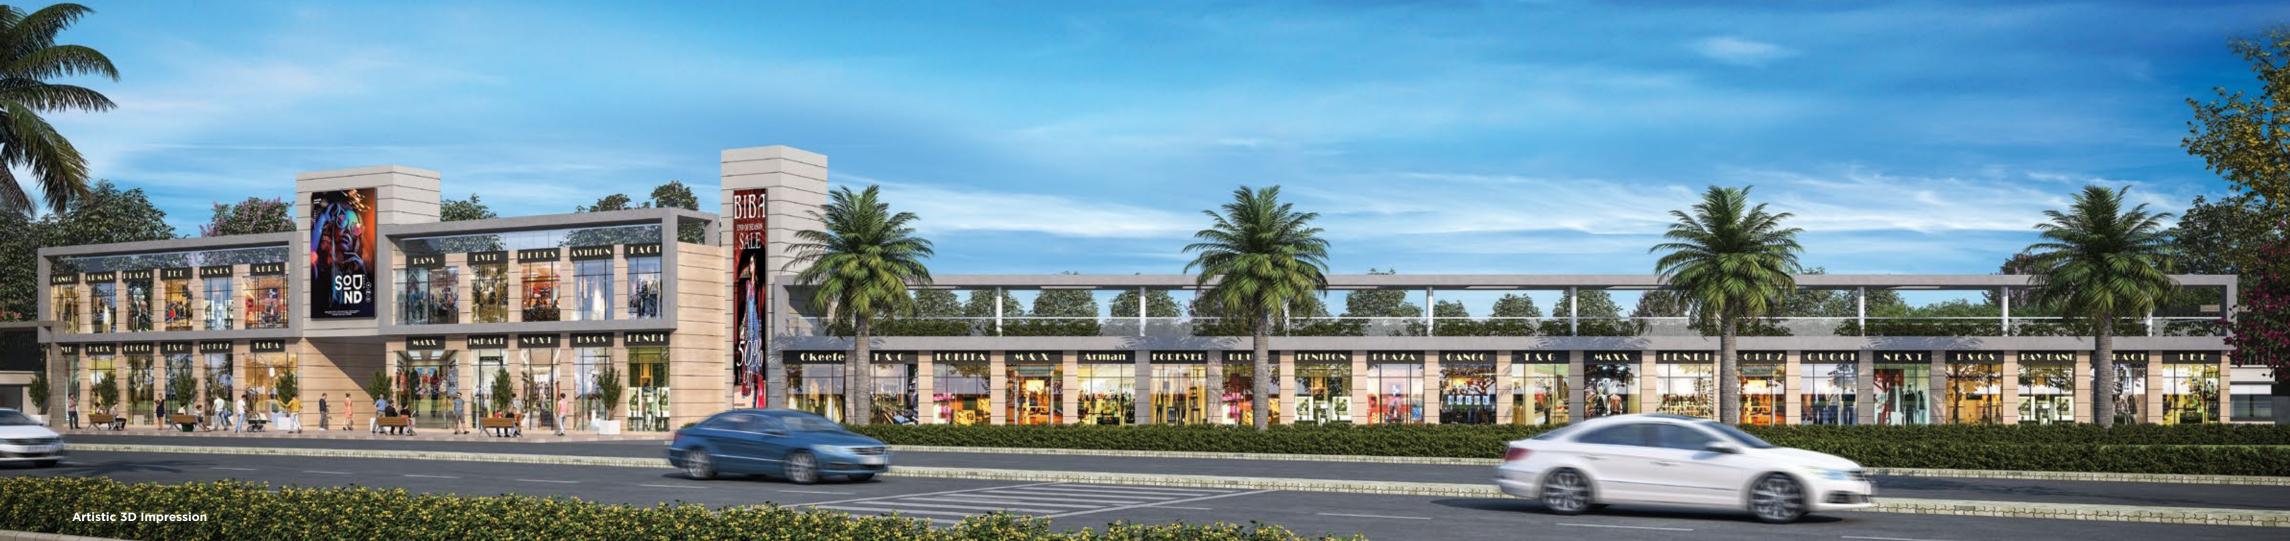

# HIGH VISIBILITY

WING 'A' ON 60 M WIDE ROAD WING 'B' ON 24 M WIDE ROAD

The shops are easily accessible and visible from the main road, offering an edge to your business.

## WIDE FRONTAGE

WITH DOUBLE HEIGHT SHOPS

Business booms, when your brand Is visible to your consumers.

Shops at bodh central are ideal for a wide range of businesses including Daily conveniences, eating joints, cafes, boutiques, salons, electronics, household items and many more.