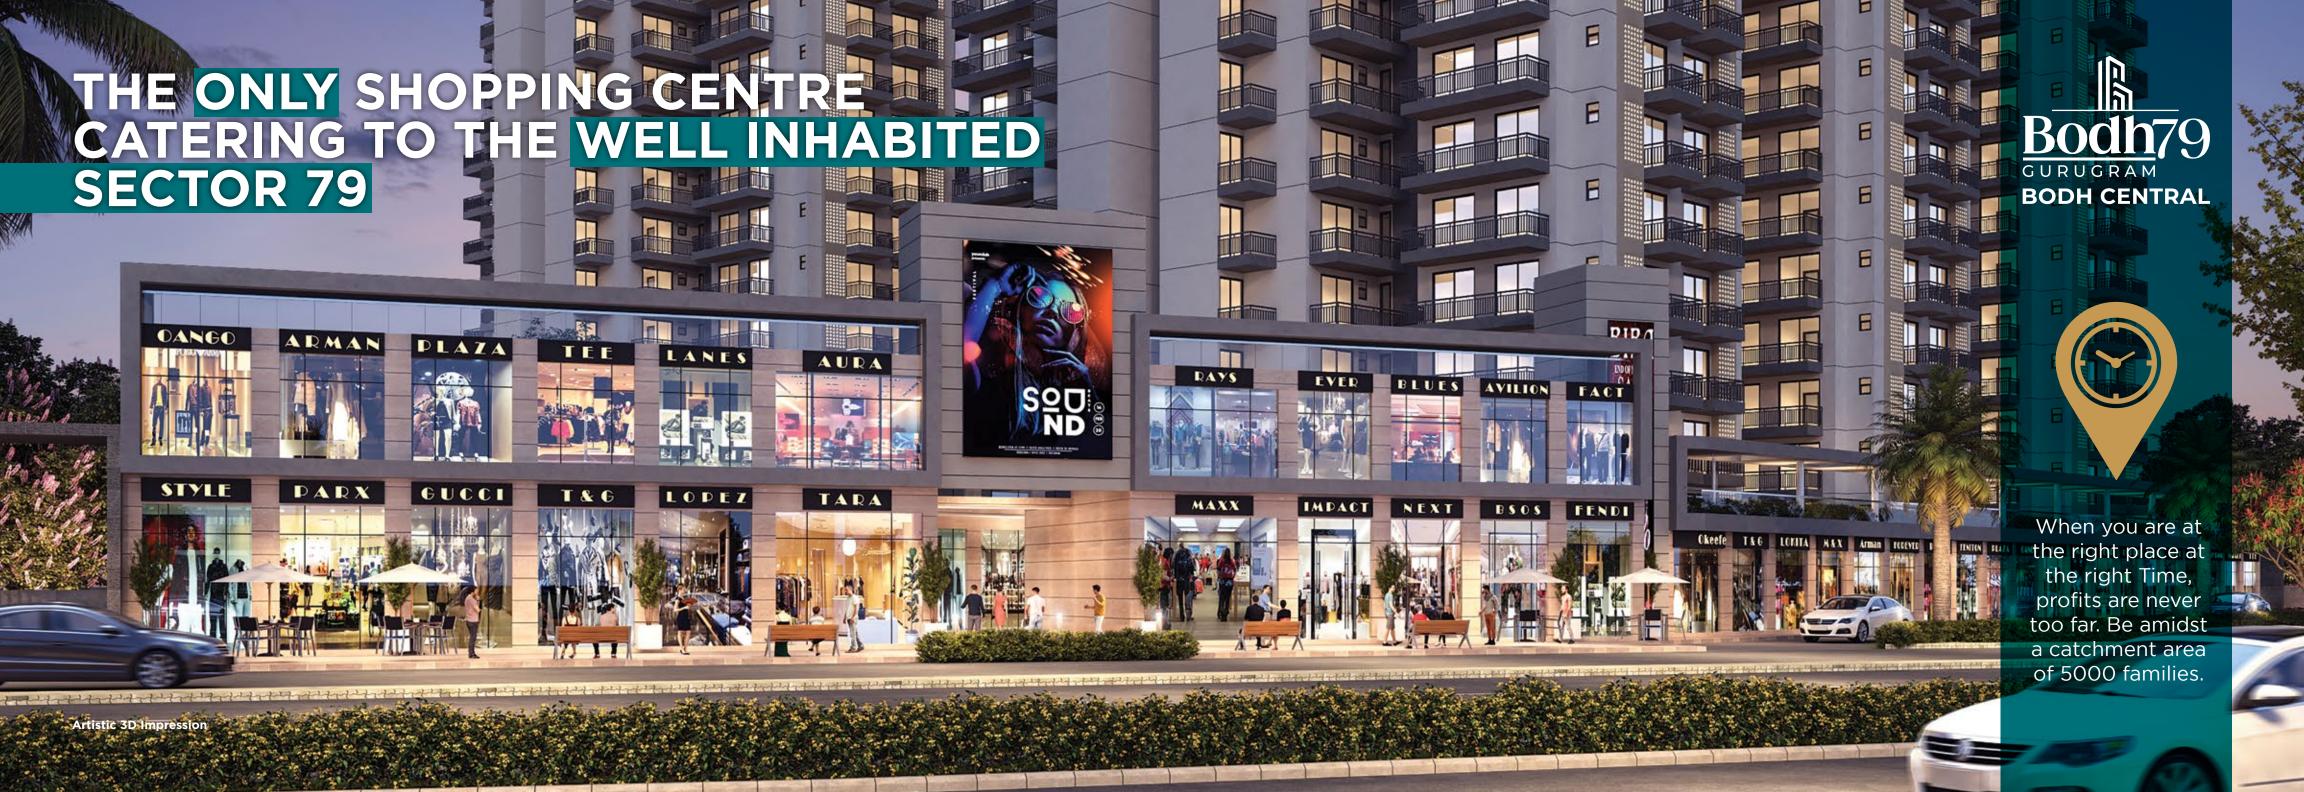

# HIGH VISIBILITY

WING 'A' ON 60 M WIDE ROAD WING 'B' ON 24 M WIDE ROAD

The shops are easily accessible and visible from the main road, offering an edge to your business.

## WIDE FRONTAGE

WITH DOUBLE HEIGHT SHOPS

Business booms, when your brand Is visible to your consumers.

Shops at bodh central are ideal for a wide range of businesses including Daily conveniences, eating joints, cafes, boutiques, salons, electronics, household items and many more.