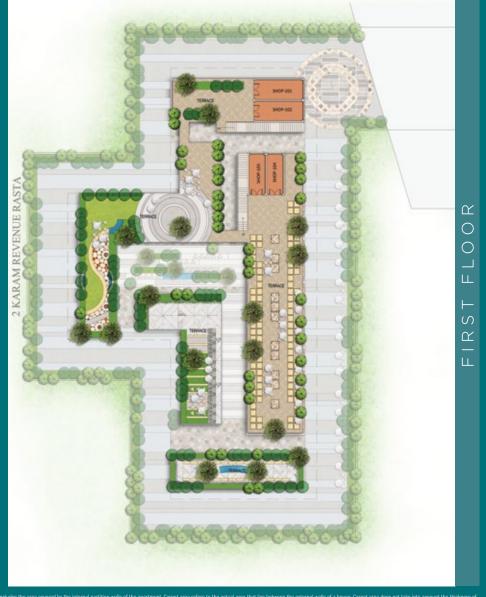

#### FLOOR PLAN WING A

# GROUND FLOOR OVER 15 - WARNE ROAD E KARAM VIDE REVENUE RASTA

Carpet Area. It means the net usable floor area of an apartment, excluding the area covered by the external walls, areas under services shafts, exclusive belocing or verandah area and exclusive open terrace area, but includes the area covered by the internal partition walls of the apartment. Carpet area a feet is to exhaust area a feet is to exhaust area a feet is combination of "Carpet area a feet is wall area a feet is combination and in the part area a feet is combination of "Carpet area a feet is wall area a feet is to make a feet in the apartment. Carpet area a feet is to the apartment. Carpet area a feet is to the apartment. Carpet area a feet is to the apartment. Carpet area a feet is wall area a feet is to the apartment. Carpet area a feet is to the apartment of a feet in the apartment. Carpet area a feet is to the apartment. And the apartment is apartment. And the apartment is a feet in the apartment is a feet in the apartment. And the apartment is a feet in the apartment is a feet in the apartment. And the apartment is a feet in the apartment is a feet in the