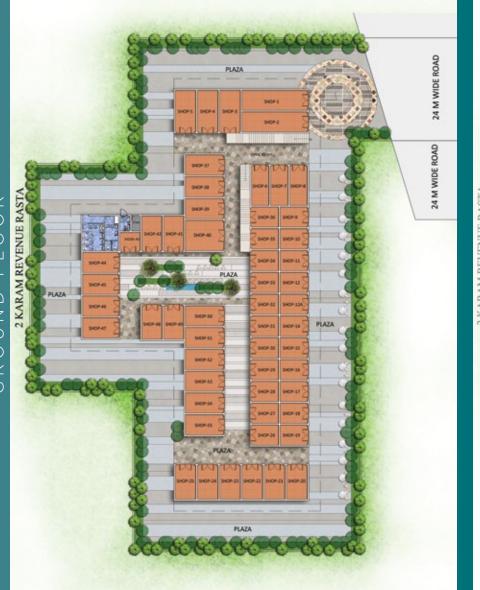

# GROUND FLOOR OVER 15 - WARNE ROAD E KARAM VIDE REVENUE RASTA

Carpet Area. It means the net usable floor area of an apartment, excluding the area covered by the external walls, areas under services shafts, exclusive belocing or verandah area and exclusive open terrace area, but includes the area covered by the internal partition walls of the apartment. Carpet area a feet is to exhaust area a feet is to exhaust area a feet is combination of "Carpet area a feet is wall area a feet is combination and in the part area a feet is combination of "Carpet area a feet is wall area a feet is to make a feet in the apartment. Carpet area a feet is to the apartment. Carpet area a feet is to the apartment. Carpet area a feet is to the apartment. Carpet area a feet is wall area a feet is to the apartment. Carpet area a feet is to the apartment of a feet in the apartment. Carpet area a feet is to the apartment. And the apartment is apartment. And the apartment is a feet in the apartment is a feet in the apartment. And the apartment is a feet in the apartment is a feet in the apartment. And the apartment is a feet in the apartment is a feet in the